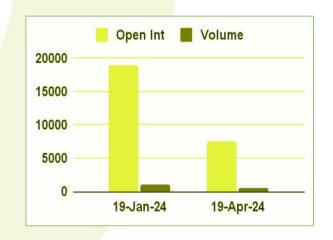

#### OI & Volume Status

| Commodity | Expiry    | %<br>Change | % Oi<br>Change | Oi Status      |
|-----------|-----------|-------------|----------------|----------------|
| DHANIYA   | 19-Jan-24 | 0.25        | -0.66          | Short Covering |
| DHANIYA   | 19-Apr-24 | 0.34        | 1.00           | Fresh Buying   |