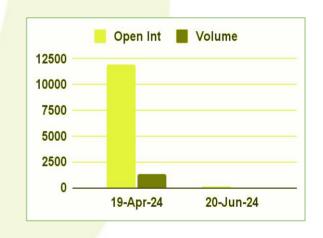

#### OI & Volume Status

| Commodity | Expiry    | %<br>Change | % Oi<br>Change | Oi Status        |
|-----------|-----------|-------------|----------------|------------------|
| TURMERIC  | 19-Apr-24 | -0.87       | -0.71          | Long Liquidation |
| TURMERIC  | 20-Jun-24 | -5.57       | 0.00           | Long Liquidation |