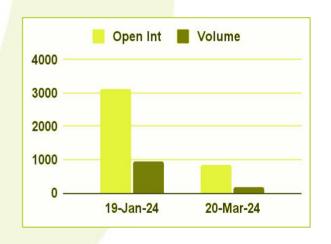

#### OI & Volume Status

| Commodity | Expiry    | %<br>Change | % Oi<br>Change | Oi Status      |
|-----------|-----------|-------------|----------------|----------------|
| JEERA     | 19-Jan-24 | 2.61        | -0.38          | Short Covering |
| JEERA     | 20-Mar-24 | 0.77        | 4.44           | Fresh Buying   |