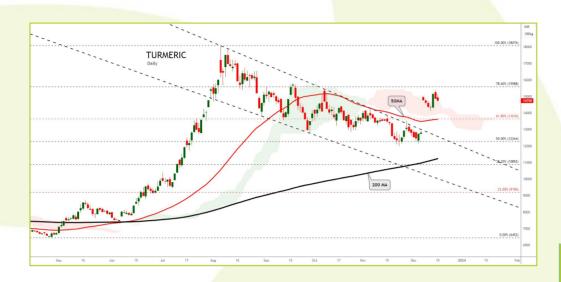

## **TURMERIC**

Date: 22-Dec-2023

| Open  | 14,026.00 |
|-------|-----------|
| High  | 14,150.00 |
| Low   | 13,866.00 |
| Close | 13,966.00 |
| % Chg | -0.87     |
| OI    | 11940     |
| Vol   | 1350      |

#### **Observations**

- Turmeric trading range for the day is 13710-14278.
- Turmeric dropped as buying activities has been slower in expectation of release of stocks ahead of commencement of new crops
- In Sep 2023 around 9,085.81 tonnes exported as against 11,322.58 tonnes in Aug 2023 showing a drop of 19.75%.
- Expectations for a 20–25 percent decline in turmeric seeding this year
- In Nizamabad, a major spot market, the price ended at 13233.15 Rupees dropped by -0.37 percent.

#### OI & Volume Status

| Commodity | Expiry    | %<br>Change | % Oi<br>Change | Oi Status        |
|-----------|-----------|-------------|----------------|------------------|
| TURMERIC  | 19-Apr-24 | -0.87       | -0.71          | Long Liquidation |
| TURMERIC  | 20-Jun-24 | -5.57       | 0.00           | Long Liquidation |

#### **Trading Levels**

| Commodity | Expiry    | Close     | R2       | R1       | PP       | <b>S</b> 1 | <b>S2</b> |
|-----------|-----------|-----------|----------|----------|----------|------------|-----------|
| TURMERIC  | 19-Apr-24 | 13,966.00 | 14278.00 | 14122.00 | 13994.00 | 13838.00   | 13710.00  |
| TURMERIC  | 20-Jun-24 | 14,304.00 | 14666.00 | 14484.00 | 14362.00 | 14180.00   | 14058.00  |