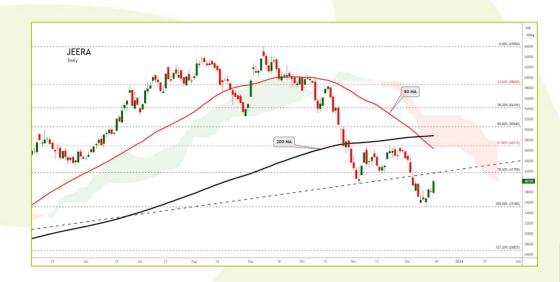

### **JEERA**

Date: 22-Dec-2023

| Open  | 37,275.00 |
|-------|-----------|
| High  | 38,410.00 |
| Low   | 36,750.00 |
| Close | 37,900.00 |
| % Chg | 2.61      |
| OI    | 3126      |
| Vol   | 933       |

#### **Observations**

- Jeera trading range for the day is 36030-39350.
- Jeera gains on low level buying after prices dropped due to higher production prospects
- In Gujarat, Cumin sowing witnessed very strong growth by nearly 103% with 530,030.00 hectares against sown area of 2022
- Stockists are showing interest in buying on recent downfall in prices triggering short covering.
- In Unjha, a major spot market, the price ended at 38500.9 Rupees gained by 0.55 percent.

#### OI & Volume Status

| Commodity | Expiry    | %<br>Change | % Oi<br>Change | Oi Status      |
|-----------|-----------|-------------|----------------|----------------|
| JEERA     | 19-Jan-24 | 2.61        | -0.38          | Short Covering |
| JEERA     | 20-Mar-24 | 0.77        | 4.44           | Fresh Buying   |

#### **Trading Levels**

| Commodity | Expiry    | Close     | R2       | R1       | PP       | <b>S</b> 1 | <b>S2</b> |
|-----------|-----------|-----------|----------|----------|----------|------------|-----------|
| JEERA     | 19-Jan-24 | 37,900.00 | 39350.00 | 38630.00 | 37690.00 | 36970.00   | 36030.00  |
| JEERA     | 20-Mar-24 | 30,910.00 | 32010.00 | 31470.00 | 31060.00 | 30520.00   | 30110.00  |