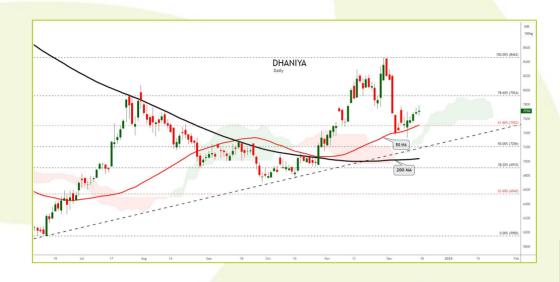

## DHANIYA

Date: 22-Dec-2023

| Open  | 7,290.00 |
|-------|----------|
| High  | 7,380.00 |
| Low   | 7,192.00 |
| Close | 7,328.00 |
| % Chg | 0.25     |
| OI    | 18920    |
| Vol   | 1140     |

#### **Observations**

- Dhaniya trading range for the day is 7112-7488.
- Dhaniya gains due to slower sowing progress for the upcoming season.
- Support also seen increased festive buying along with robust export demand.
- In Gujarat, Coriander sowing drastic fall nearly -64% with 56,737.00 hectares against sown area of 2022
- In Gondal, a major spot market, the price ended at 7736.55 Rupees gained by 0.91 percent.

#### OI & Volume Status

| Commodity | Expiry    | %<br>Change | % Oi<br>Change | Oi Status      |
|-----------|-----------|-------------|----------------|----------------|
| DHANIYA   | 19-Jan-24 | 0.25        | -0.66          | Short Covering |
| DHANIYA   | 19-Apr-24 | 0.34        | 1.00           | Fresh Buying   |

#### **Trading Levels**

| Commodity | Expiry    | Close    | R2      | R1      | PP      | <b>S</b> 1 | <b>S2</b> |
|-----------|-----------|----------|---------|---------|---------|------------|-----------|
| DHANIYA   | 19-Jan-24 | 7,328.00 | 7488.00 | 7408.00 | 7300.00 | 7220.00    | 7112.00   |
| DHANIYA   | 19-Apr-24 | 8,286.00 | 8438.00 | 8362.00 | 8232.00 | 8156.00    | 8026.00   |